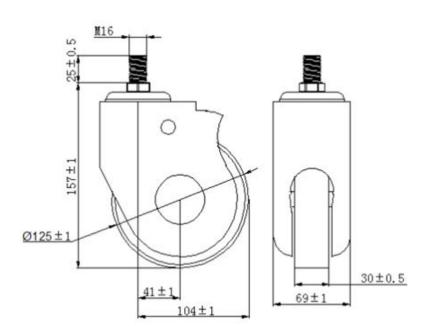

## **Technical data**

| 125mm     |
|-----------|
| 69mm      |
| 30mm      |
| M16       |
| 25mm      |
| 41mm      |
| 104mm     |
| 208mm     |
| 157mm     |
| -30/+80°C |
| EN12531   |
| 0.9KG     |
| 100KG     |
| 125KG     |
|           |