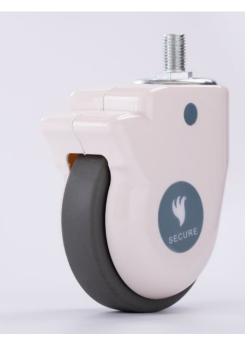

## D-125B-2-WG-M16X25

## Swivel single wheel, Threaded stem

The main frame of the caster is made of steel, and the wheel core is made of polypropylene (PP) with strong bearing capacity.

TPR is used as the wheel surface material, which has excellent oil resistance, water resistance, drug resistance and mold resistance, and also has good shock absorption and noise reduction.

The outside of the wheel is made of ABS material, which is anti-corrosion and wear-resistant. The combination of the universal rotating ball disc and the balls has high load and strong bearing capacity.