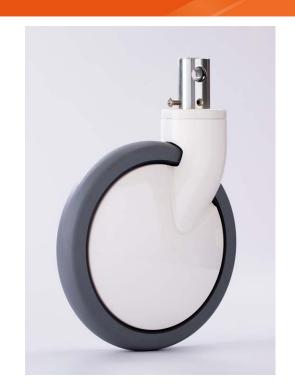

## Specification

A200C-WG-D32X50-3D30 200mm 3D Central Locking Single Caster

Caster with total lock, directional and free Functions.

The build-in seamless ball bearing ensure the balance and caster stability; with 3mm thickness steel plate ensure the strength and durability of the caster; high density aluminum alloy support improves the structure rigidity and bearing capacity.

Using TPU wheel surface has excellent shock absorption, wear resistance, safe and reliable.

Apply to the stem with cam hole.