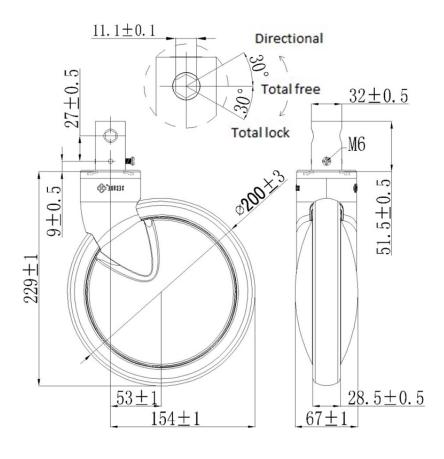

## **Technical Data**

| Wheel Diameter        | 200mm     |
|-----------------------|-----------|
| Caster Width          | 67mm      |
| Tread Width           | 28.5mm    |
| Stem Diameter         | 32mm      |
| Stem Length           | 51.5mm    |
| Offset                | 53mm      |
| Swivel Radius         | 154mm     |
| Swivel Interference   | 308mm     |
| Overall Height        | 229mm     |
| Temperature           | -30/+80°C |
| Standard              | EN12531   |
| Weight                | 1.96KG    |
| Dynamic Load Capacity | 160KG     |
| Static Load Capacity  | 200KG     |