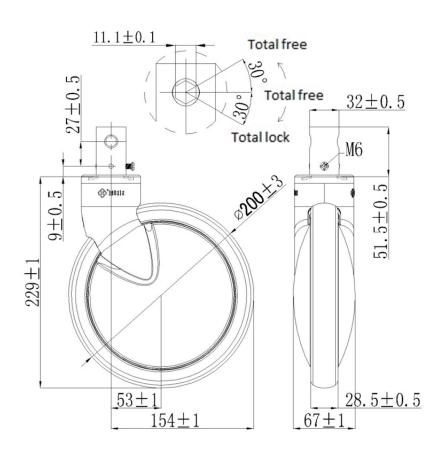

## **Technical Data**

| Wheel Diameter        | 200mm     |
|-----------------------|-----------|
| Caster Width          | 67mm      |
| Tread Width           | 28.5mm    |
| Stem Diameter         | 32mm      |
| Stem Length           | 51.5mm    |
| Offset                | 53mm      |
| Swivel Radius         | 154mm     |
| Swivel Interference   | 308mm     |
| Overall Height        | 229mm     |
| Temperature           | -30/+80°C |
| Standard              | EN12531   |
| Weight                | 1.96KG    |
| Dynamic Load Capacity | 160KG     |
| Static Load Capacity  | 200KG     |