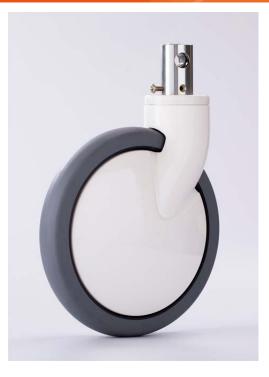

## Specification

A200C-WG-D32X50-3D-2/30 200mm 3D-2 Central Locking Single Caster

Caster with total lock and free Functions.

The build-in seamless ball bearing ensure the balance and caster stability; with 3mm thickness steel plate ensure the strength and durability of the caster; high density aluminum alloy support improves the structure rigidity and bearing capacity.

Using TPU wheel surface has excellent shock absorption, wear resistance, safe and reliable.

Apply to the stem with cam hole.