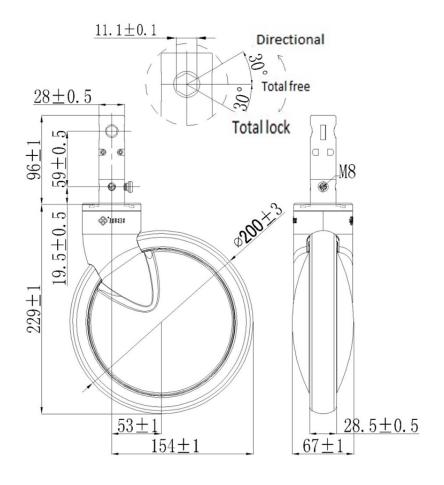

## **Technical Data**

| Wheel Diameter        | 200mm     |
|-----------------------|-----------|
| Caster Width          | 67mm      |
| Tread Width           | 28.5mm    |
| Stem Diameter         | 28mm      |
| Stem Length           | 96mm      |
| Offset                | 53mm      |
| Swivel Radius         | 154mm     |
| Swivel Interference   | 308mm     |
| Overall Height        | 229mm     |
| Temperature           | -30/+80°C |
| Standard              | EN12531   |
| Weight                | 1.93KG    |
| Dynamic Load Capacity | 160KG     |
| Static Load Capacity  | 200KG     |