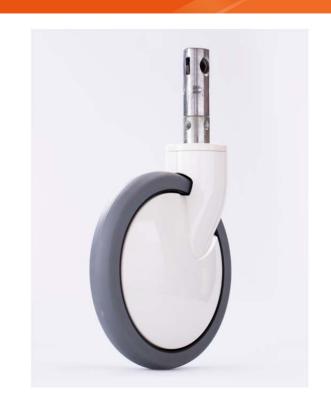

## Specification

A200C-WG-D28X96-3D-2/30 200mm 3-2D Central Locking Single Caster

Caster with total lock and free Functions.

The build-in seamless ball bearing ensure the balance and caster stability; with 3mm thickness steel plate ensure the strength and durability of the caster; high density aluminum alloy support improves the structure rigidity and bearing capacity.

Using TPU wheel surface has excellent shock absorption, wear resistance, safe and reliable.

Apply to the stem with cam hole.