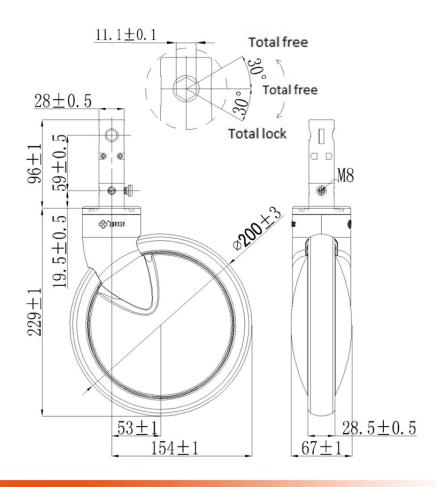

## **Technical Data**

| Wheel Diameter        | 200mm    |
|-----------------------|----------|
| Caster Width          | 67mm     |
| Tread Width           | 28.5mm   |
| Stem Diameter         | 28mm     |
| Stem Length           | 96mm     |
| Offset                | 53mm     |
| Swivel Radius         | 154mm    |
| Swivel Interference   | 308mm    |
| Overall Height        | 229mm    |
| Temperature           | -30/+80℃ |
| Standard              | EN12531  |
| Weight                | 1.93KG   |
| Dynamic Load Capacity | 160KG    |
| Static Load Capacity  | 200KG    |
|                       |          |