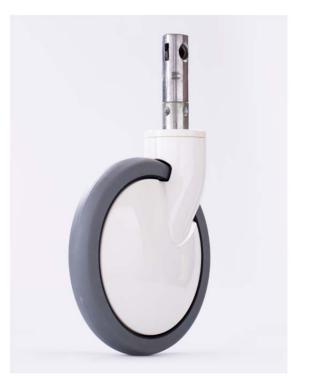

## Specification

A200C-WG-D28X96-2D45 200mm 2D Central Locking Single Caster

Caster with total lock and free Functions.

The build-in seamless ball bearing ensure the balance and caster stability; with 3mm thickness steel plate ensure the strength and durability of the caster; high density aluminum alloy support improves the structure rigidity and bearing capacity.

Using TPU wheel surface has excellent shock absorption, wear resistance, safe and reliable.