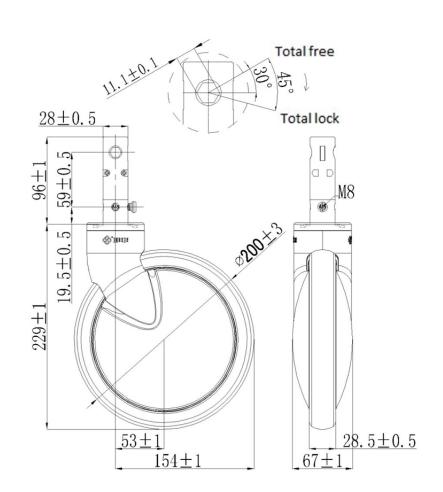

## **Technical Data**

| Wheel Diameter        | 200mm     |
|-----------------------|-----------|
| Caster Width          | 67mm      |
| Tread Width           | 28.5mm    |
| Stem Diameter         | 28mm      |
| Stem Length           | 96mm      |
| Offset                | 53mm      |
| Swivel Radius         | 154mm     |
| Swivel Interference   | 308mm     |
| Overall Height        | 229mm     |
| Temperature           | -30/+80°C |
| Standard              | EN12531   |
| Weight                | 1.93KG    |
| Dynamic Load Capacity | 160KG     |
| Static Load Capacity  | 200KG     |
|                       |           |