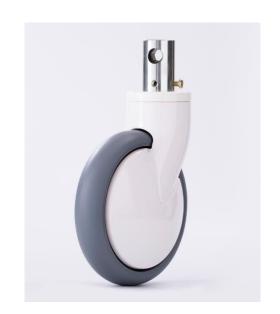

## Specification

A150C-WG-D32X50-3D30

150mm 3D Central Locking Twin Caster

Caster with directional, total lock and free Functions.

Housing and wheel core made of Nylon-PA6. High load-bearing capacity TPU wheel tread assures of quiet and stable rolling.