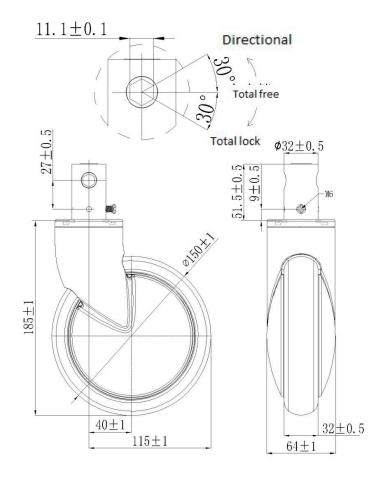

Apply to the stem with cam hole.

150mm

## **Technical Data**

Wheel Diameter

| Caster Width          | 64mm      |
|-----------------------|-----------|
| Tread Width           | 32mm      |
| Stem Diameter         | 32mm      |
| Stem Length           | 32mm      |
| Offset                | 51.5mm    |
| Swivel Radius         | 40mm      |
| Swivel Interference   | 230mm     |
| Overall Height        | 185mm     |
| Temperature           | -30/+80°C |
| Standard              | EN12531   |
| Weight                | 1.2KG     |
| Dynamic Load Capacity | 120KG     |
| Static Load Capacity  | 150KG     |
|                       |           |