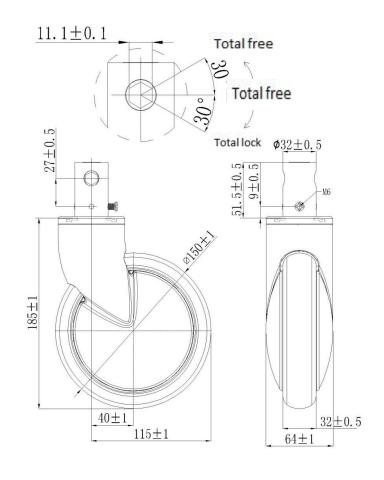

## Technical Data

Wheel Diameter

| Caster Width          | 64mm      |
|-----------------------|-----------|
| Tread Width           | 32mm      |
| Stem Diameter         | 32mm      |
| Stem Length           | 51.5mm    |
| Offset                | 40mm      |
| Swivel Radius         | 115mm     |
| Swivel Interference   | 230mm     |
| Overall Height        | 185mm     |
| Temperature           | -30/+80°C |
| Standard              | EN12531   |
| Weight                | 1.2KG     |
| Dynamic Load Capacity | 120KG     |
| Static Load Capacity  | 150KG     |