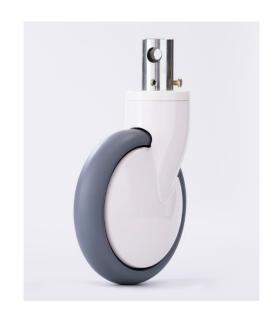

## Specification

A150C-WG-D32X50-3D-2/30

150mm 3D-2 Central Locking Twin Caster

Caster with total lock and free Functions.

Housing and wheel core made of Nylon-PA6. High load-bearing capacity TPU wheel tread assures of quiet and stable rolling.

Apply to the stem with cam hole.

150mm