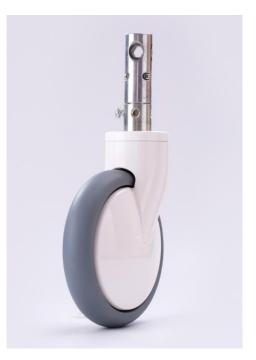

## Specification

A150C-WG-D28X96-3D30

150mm 3D Central Locking Twin Caster

Caster with directional, total lock and free Functions. Housing and wheel core made of Nylon-PA6. High load-bearing capacity TPU wheel tread assures of quiet and stable rolling. Apply to the stem with cam hole.