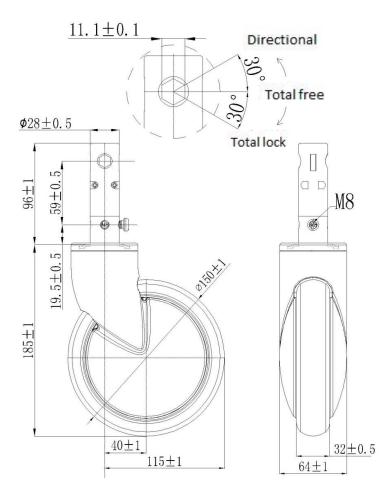

## **Technical Data**

| Wheel Diameter        | 150mm     |
|-----------------------|-----------|
| Caster Width          | 64mm      |
| Tread Width           | 32mm      |
| Stem Diameter         | 28mm      |
| Stem Length           | 96mm      |
| Offset                | 40mm      |
| Swivel Radius         | 115mm     |
| Swivel Interference   | 230mm     |
| Overall Height        | 185mm     |
| Temperature           | -30/+80°C |
| Standard              | EN12531   |
| Weight                | 1.25KG    |
| Dynamic Load Capacity | 120KG     |
| Static Load Capacity  | 150KG     |
|                       |           |