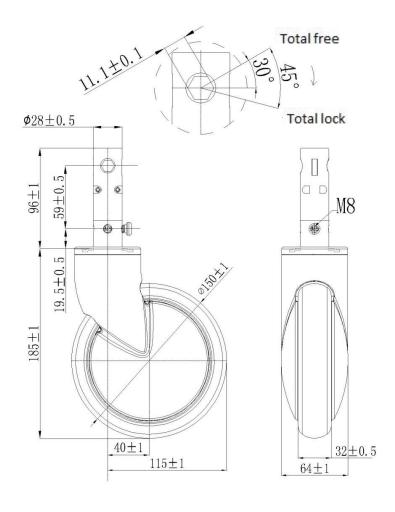

## **Technical Data**

Wheel Diameter

| Caster Width          | 64mm      |
|-----------------------|-----------|
| Tread Width           | 32mm      |
| Stem Diameter         | 28mm      |
| Stem Length           | 96mm      |
| Offset                | 40mm      |
| Swivel Radius         | 115mm     |
| Swivel Interference   | 230mm     |
| Overall Height        | 185mm     |
| Temperature           | -30/+80°C |
| Standard              | EN12531   |
| Weight                | 1.25KG    |
| Dynamic Load Capacity | 120KG     |
| Static Load Capacity  | 150KG     |