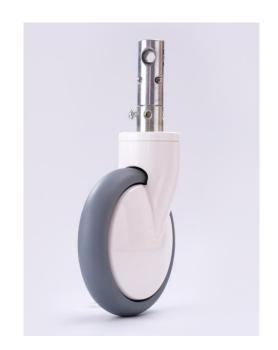

## Specification

A150C-WG-D28X96-2D45

150mm 2D Central Locking Twin Caster

Caster with total lock and free Functions.

Housing and wheel core made of Nylon-PA6. High load-bearing capacity TPU wheel tread assures of quiet and stable rolling.

Apply to the stem with cam hole.

150mm