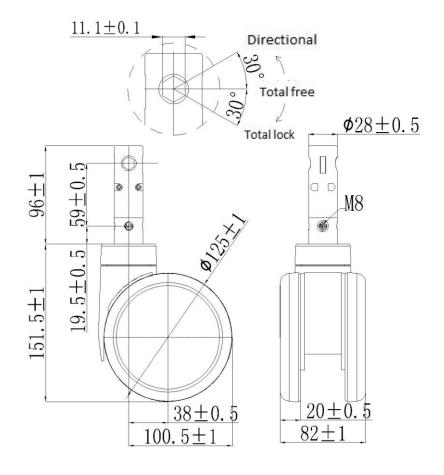

## **Technical Data**

| Wheel Diameter        | 125mm     |
|-----------------------|-----------|
| Caster Width          | 82mm      |
| Tread Width           | 20mm      |
| Stem Diameter         | 28mm      |
| Stem Length           | 96mm      |
| Offset                | 38mm      |
| Swivel Radius         | 100.5mm   |
| Swivel Interference   | 201mm     |
| Overall Height        | 151.5mm   |
| Temperature           | -30/+80°C |
| Standard              | EN12531   |
| Weight                | 1.4KG     |
| Dynamic Load Capacity | 100KG     |
| Static Load Capacity  | 125KG     |