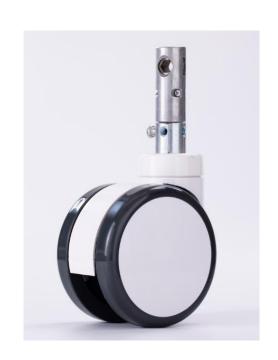

## Specification

A125C-062-D28X96-3D30

125mm 3D Central Locking Twin Caster

Caster with total lock and free Functions.

Twin wheels with precision ball bearing and covers. Housing and wheel core made of Nylon-PA6. High load-bearing capacity TPU wheel tread assures of quiet and stable rolling.