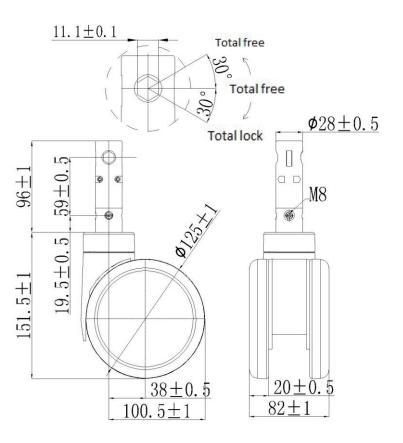

Apply to the stem with cam hole.

## **Technical Data**

| Wheel Diameter        | 125mm     |
|-----------------------|-----------|
| Caster Width          | 82mm      |
| Tread Width           | 20mm      |
| Stem Diameter         | 28mm      |
| Stem Length           | 96mm      |
| Offset                | 38mm      |
| Swivel Radius         | 100.5mm   |
| Swivel Interference   | 201mm     |
| Overall Height        | 151.5mm   |
| Temperature           | -30/+80°C |
| Standard              | EN12531   |
| Weight                | 1.4KG     |
| Dynamic Load Capacity | 100KG     |
| Static Load Capacity  | 125KG     |
|                       |           |