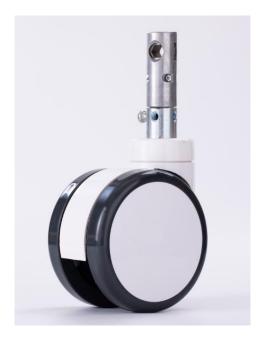

## Specification

A125C-062-D28X96-3D-2/30

CURE

www.caster.hk

125mm 3D-2 Central Locking Twin Caster

Caster with total lock and free Functions.

Twin wheels with precision ball bearing and covers. Housing and wheel core made of Nylon-PA6. High load-bearing capacity TPU wheel tread assures of quiet and stable rolling.